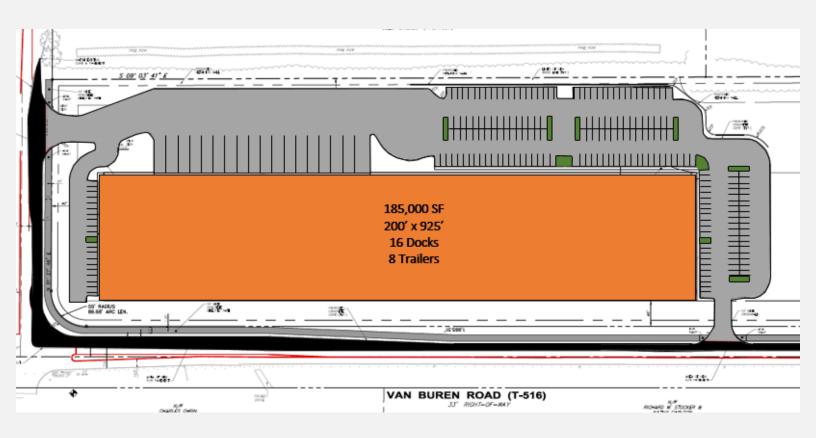

### **Site Plan**

| Building Area       | 185,000 SF   | Exterior Height | 40'              |
|---------------------|--------------|-----------------|------------------|
| Building Dimensions | 200' x 9225' | Fire Protection | ESFR             |
| Dock Doors          | 16 Doors     | Lighting        | LED              |
| Auto Parking        | 222 Spaces   | Construction    | Concrete Tilt-Up |
| Trailer Parking     | 8 Spaces     |                 |                  |