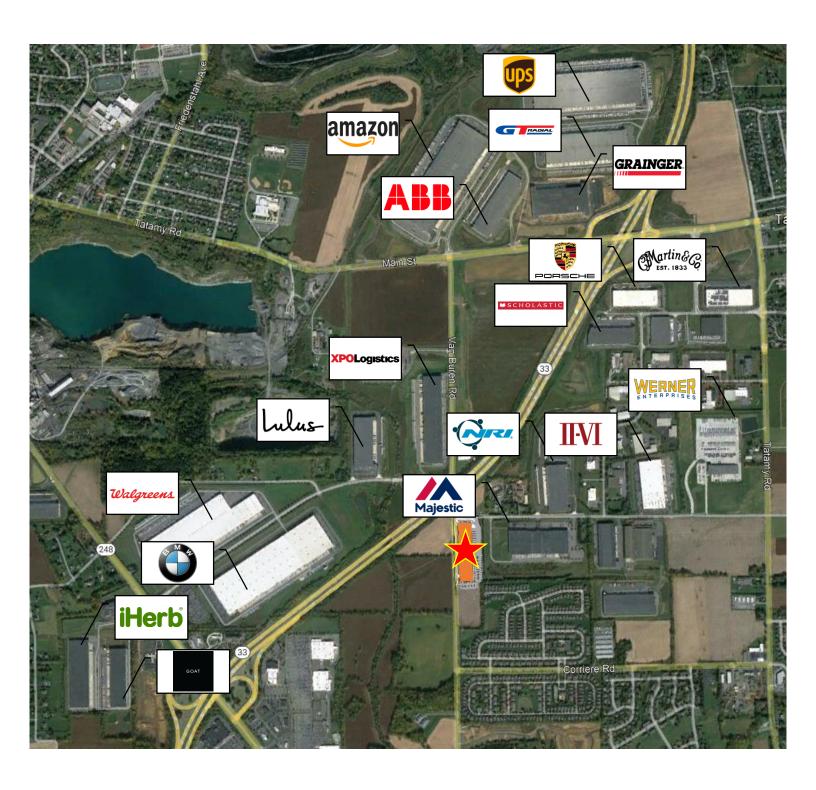

### For Lease - 185,000 SF Easton, PA



### **Executive Summary**

1493 Van Buren Road is a proposed 185,000 sf manufacturing facility conveniently located 1 Mile from PA Route 33 with easy access to Interstate 80 & 78 via the Chrin Interchange.

### **Highlights**

- Zoned for Manufacturing
- Public Water & Sewer
- Direct Access to PA-33

- Proven Market
- Flexible Building Configurations
- Approvals Q1 2025

### **Existing Development**



# Site Location and Travel Distances



<u>Distances to Major</u> <u>Roadways</u>

Route 33: 1 Mile Route 22: 4 Miles I-78: 7.3 Miles I-80: 21 Miles **Distances to Ports** 

Port of Newark: 75 Miles Port of Philadelphia: 77 Miles Port of Baltimore: 162 Miles Distances to Cities
New York: 83 Miles
Philadelphia: 76 Miles
Baltimore: 158 Miles
Boston: 298 Miles

### **Site Plan**



| Building Area       | 185,000 SF   | Exterior Height | 40'              |
|---------------------|--------------|-----------------|------------------|
| Building Dimensions | 200' x 9225' | Fire Protection | ESFR             |
| Dock Doors          | 16 Doors     | Lighting        | LED              |
| Auto Parking        | 222 Spaces   | Construction    | Concrete Tilt-Up |
| Trailer Parking     | 8 Spaces