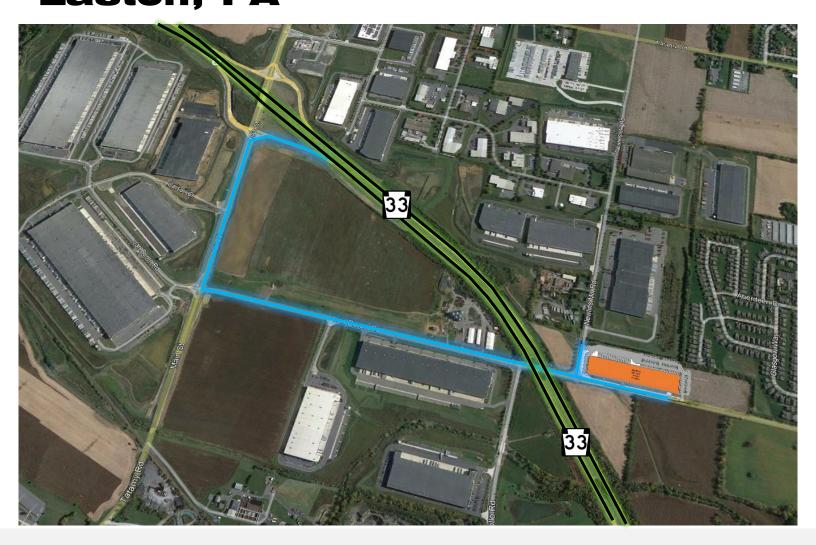

### **Executive Summary**

1493 Van Buren Road is a proposed 185,000 sf manufacturing facility conveniently located 1 Mile from PA Route 33 with easy access to Interstate 80 & 78 via the Chrin Interchange.

### **Highlights**

- Zoned for Manufacturing
- Public Water & Sewer
- Direct Access to PA-33

- Proven Market
- Flexible Building Configurations
- Approvals Q1 2025