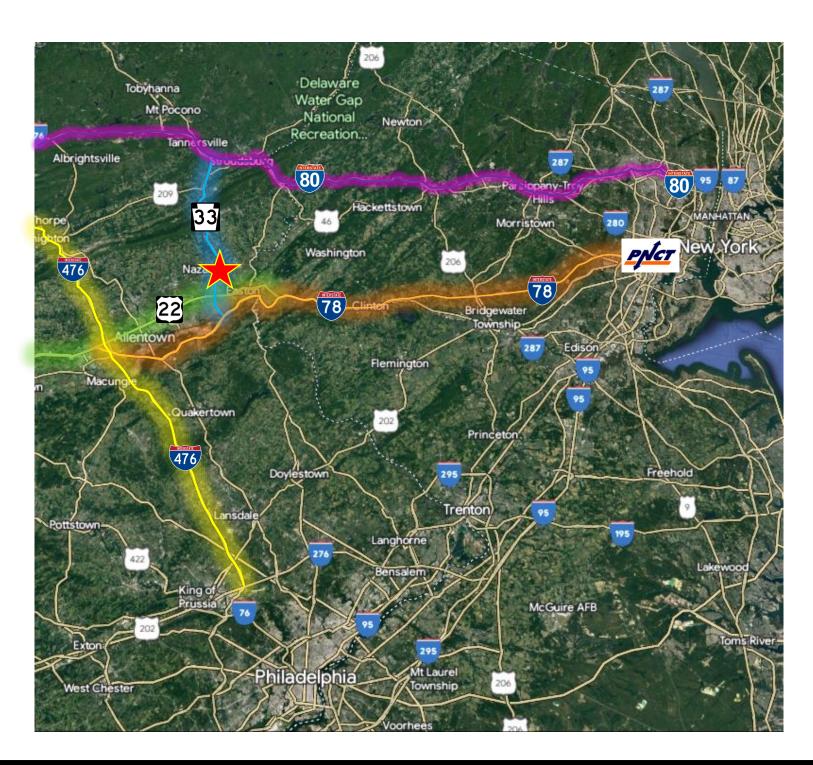

# Site Location and Travel Distances

<u>Distances to Major</u> <u>Roadways</u>

Route 33: 1 Mile Route 22: 4 Miles I-78: 7.3 Miles I-80: 21 Miles **Distances to Ports** 

Port of Newark: 75 Miles Port of Philadelphia: 77 Miles Port of Baltimore: 162 Miles Distances to Cities
New York: 83 Miles
Philadelphia: 76 Miles
Baltimore: 158 Miles
Boston: 298 Miles